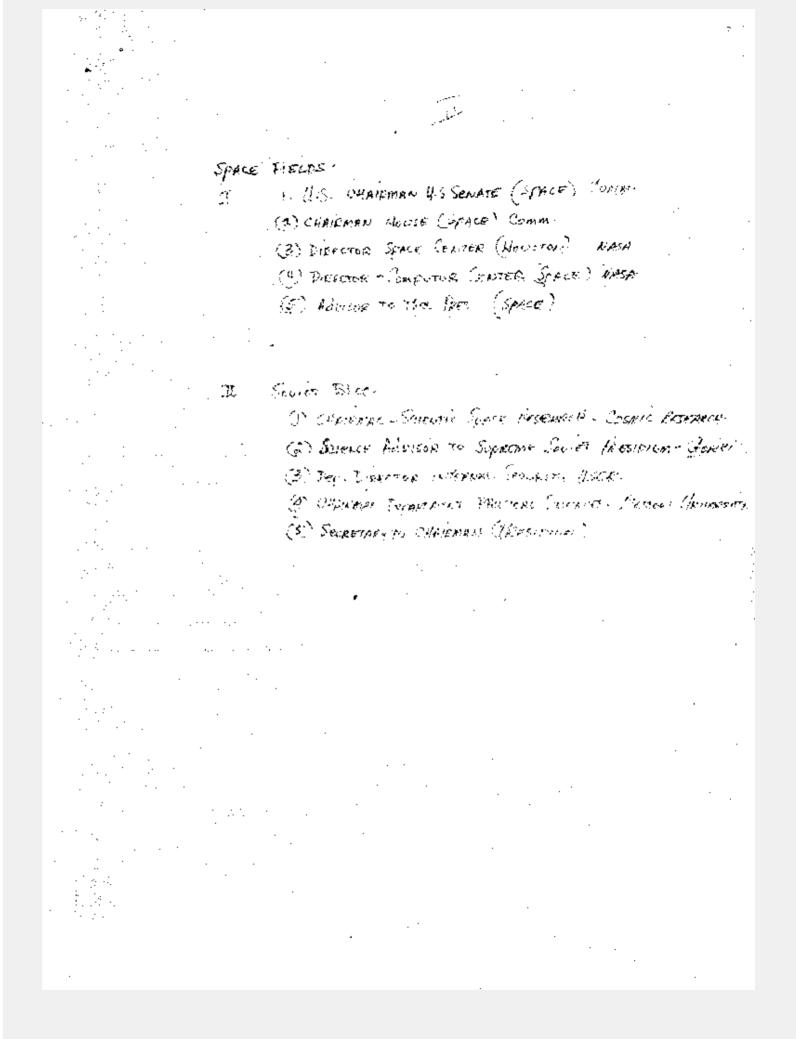

### Space Fields -

- 1. U.S. Chairman U.S. Senate (Space) Comm.
  - (2) Chairman House (Space) Comm.
  - (3) Director Space Center (Houston) NASA
  - (4) Director Computer Center (Space) NASA
  - (5) Advisor To The Pres. (Space)
- II Soviet Bloc.
  - (1) Chairman Scientific Space Research. Cosmic Research
  - (2) Science Advisor To Supreme Soviet Presidium Gorki
  - (3) Dep. Director Internal Security USSR.
- (4) Chairman Department Physical Sciences. Moscow University
  - (5) Secretary To Chairman (Presidium)