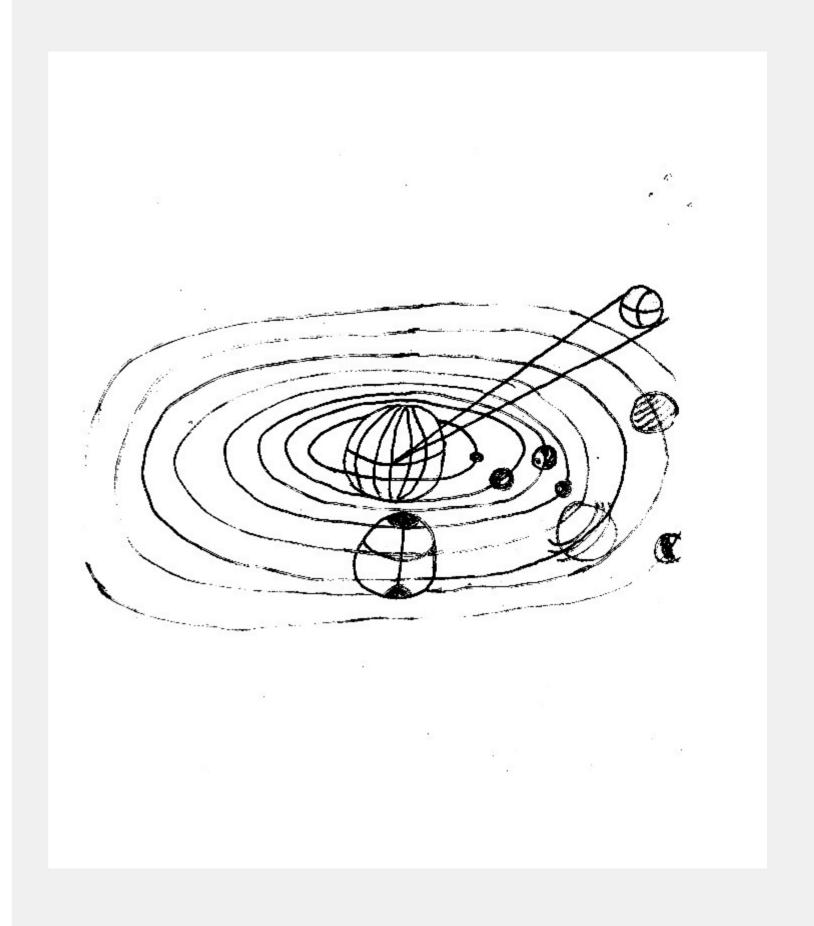

Ш

One in Pyrenees - located in side of Mt about 1500 ft below peak area - faces NWW landing ports are built on cantilever extendable platform -

When extended from side of Mt - goes out 125 ft -

has a conveyor system - as soon as one lands conveyor transfers off pad so that another can land in a matter of seconds -

I noticed another much larger recovery unit it can extend out 376 ft - Its used for main transports - Interplanetary -

Local units there are several in launch recovery area at this time.

Note - I have to be alert to not make actions in this area - there are a number of T traps in and about this area Mainly to detect escape of new recruits all around the area (2 mile circle) are various detectors

V

back to the local units in launch recovery area
They look about 120 ft dia
hgt - keel to crown 40 ft
propulsion - looks like artificial electro
magnetic field located amid ship - gimbal arrangement like
gyro set up - 10 ft globe.
The Globe is constructed of metal laminates
& nonconductor material alternating

around central ring metal and non-conductor is arranged to correspond with globe. from each metal contact a conduit leads to a computer unit that links with control unit. The whole system works by known magnetic field of area counterbalanced by opposing field in distant area -

back to the local units in launch perovery area.

They look about 120 ft dia

hot - Keel to crown 40 ft

propalsion - looks like artificial electro

magnetic field.

located anul ship - gimbal arangement like

gyro set up - 10 ft globe.

The slobe is constructed of metal laminates

d now evaluater material alternating

around central ring metal and non conductor is arranged to correspond with globe.

from each metal contact a conduit leads to a computer unit that links with control unit.