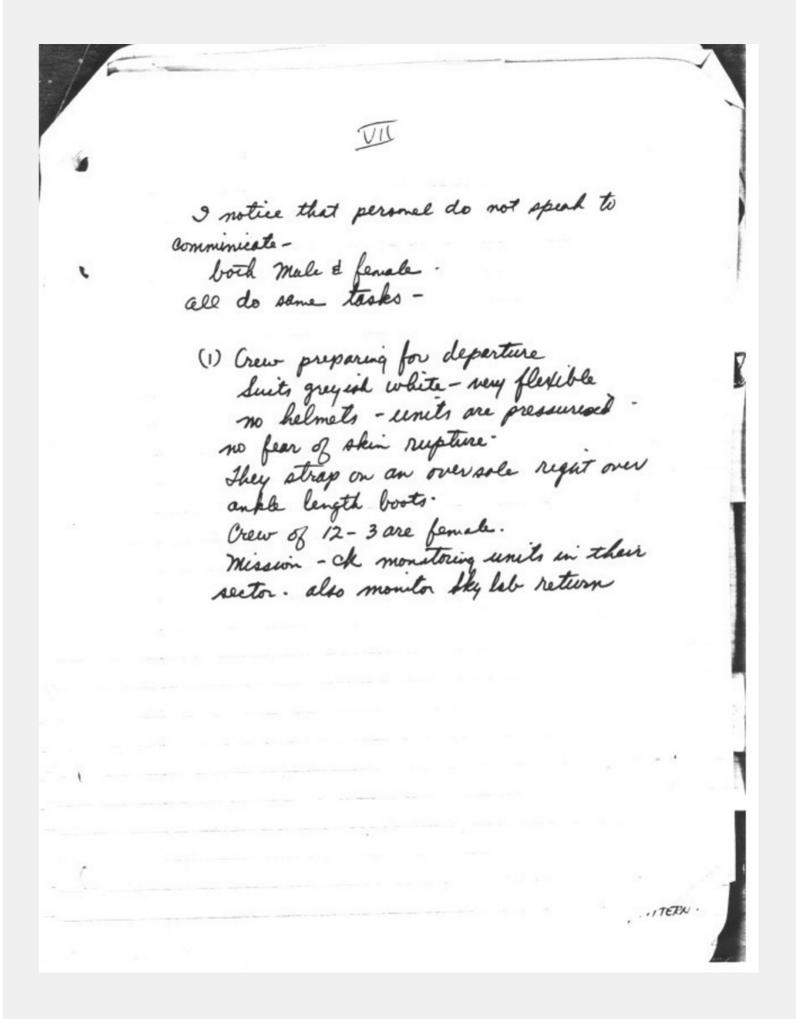

beneath outer skin is a layer of ablative material bonded to outer skin then about an inch a gas (Argon-Crypton ) then inner skin inner skin looks like about 1/8"

VII

I noticed that personnel do not speak to communicate both male and female
all do same tasks -

(1) Crew preparing for departureno helmets - units are pressurized no fear of skin rupture They strap on an oversole right over
ankle length boots
Crew of 12 - 3 are female.
Mission - ck monitoring units in their
sector - also monitor Sky lab return