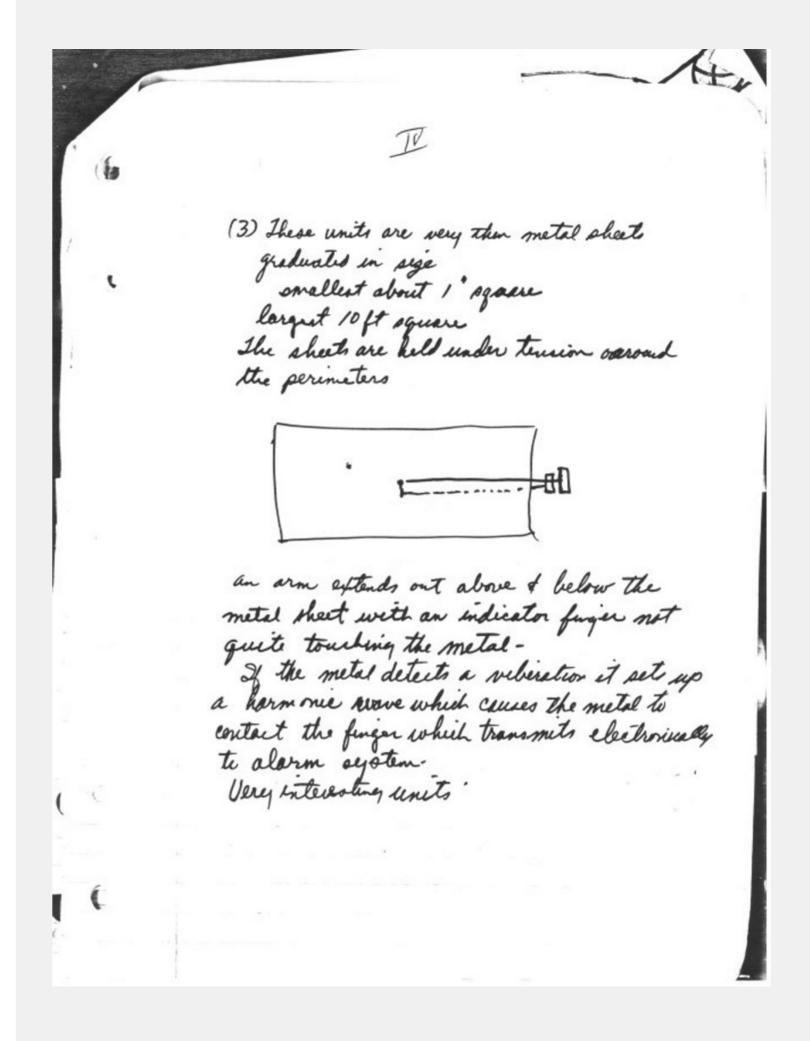

- (1) heat sensors
- (2) Mag nehe field detectors

IV

(3) These units are very thin metal sheets graduated in size smallest about 1' ft square largest 10 ft square
The sheets are held under tension around the perimeters

An arm extends out above & below the metal sheet with an indicator finger not quite touching the metal If the metal detects a vibration it sets up a harmonic wave which cause s the metal to contact the finger which transmits electricity to alarm system.
Very interesting units