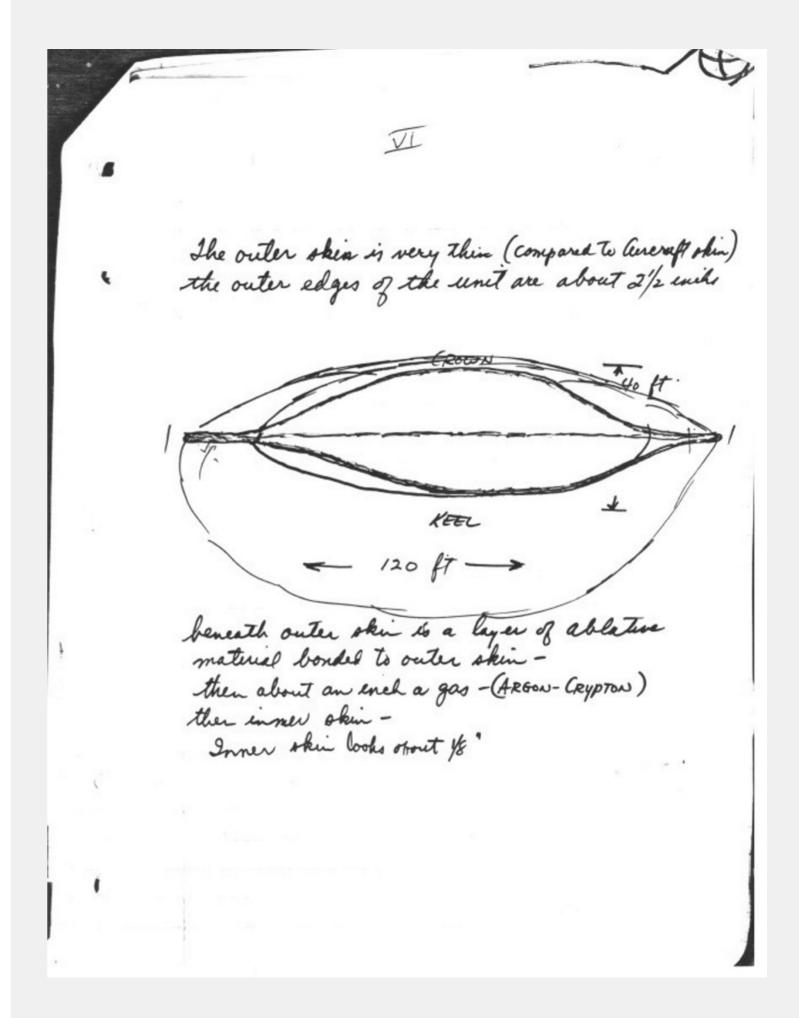

The whole system works by known may netter field of area constributanced by opposing field in distant area.

VI

The outer skin is very thin (compared to average skin) the outer edges of the unit are about 2 1/2 inches

beneath outer skin is a layer of ablative material bonded to outer skin then about an inch a gas (Argon-Crypton ) then inner skin inner skin looks like about 1/8"

VII

I noticed that personnel do not speak to communicate both male and female
all do same tasks -