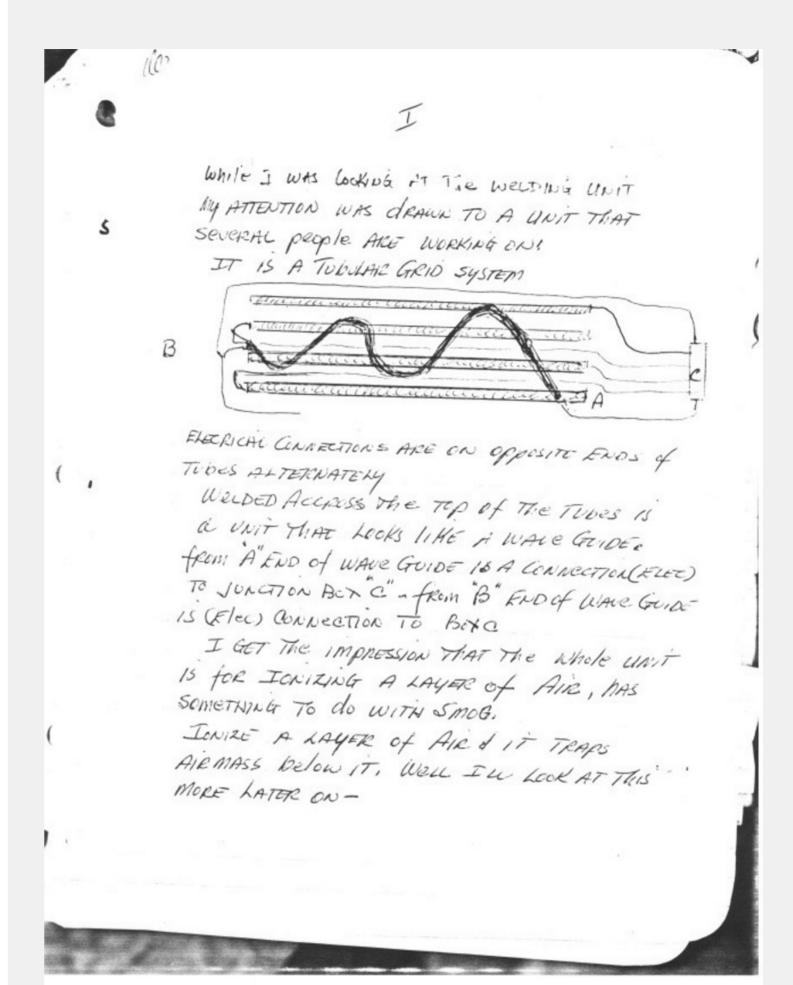

While I was looking at the welding unit my attention was drawn to a unit that several people are working on It is a Tubular Grid System

Electrical connections are on opposite ends of tubes alternately

Welded across the top of the tubes is a unit that looks like a wave guide. from "A" end of wave guide is a connection (elec) to junction Bct "C" from "B" end of wave guide is (Elec) connection to Bct C

I get the impression that the whole unit is for ionizing a layer of air, has something to do with smog.

Ionize a layer of air & it traps air mass below it. Well I'll look at this more later on -

Received Oct 8 1973