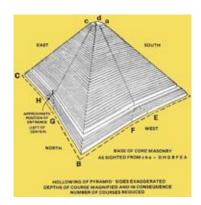

## Extra images:

9234/55KK / C.around 1.4p Solt

9234/JKK - J.b. n.l.y

9234/55KK Juhnv.up

92 heavy nh re Yellow Swirling Ad-Armagedden down 6120 biy oval Sparkling orange U14down dirty metalle Spiraling Smooth 6.9 COURSE thebter de-Airplane crish Geround deep open Parthy whining Newas great warm