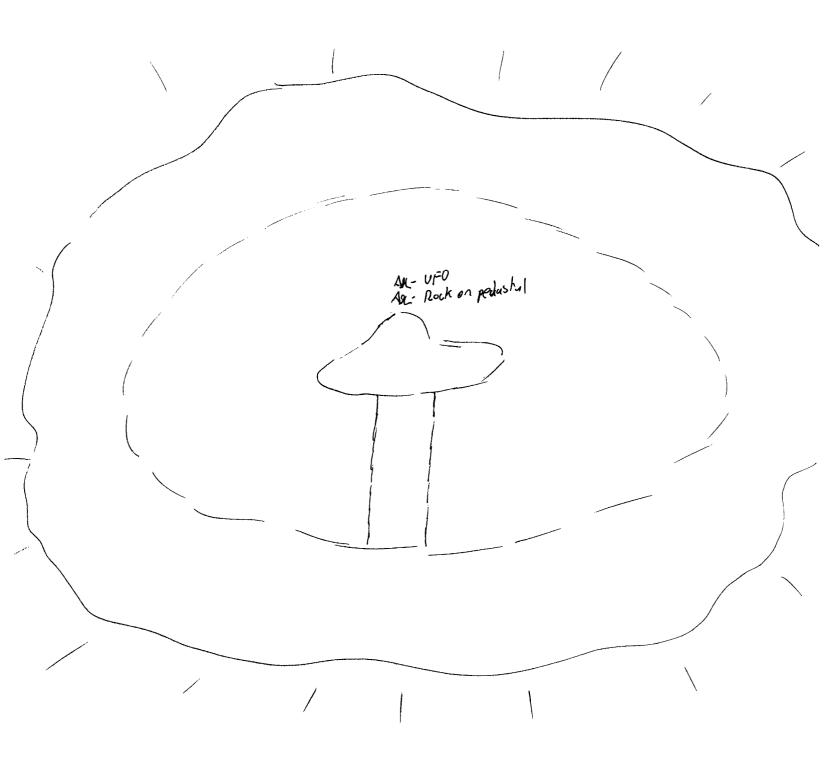

I feel the target may be some sort of old temple or monument made from rock or similar. In this place people ascend. Multiple rings seem important. The rising up of downtrodden people and liberty seemed important as well.