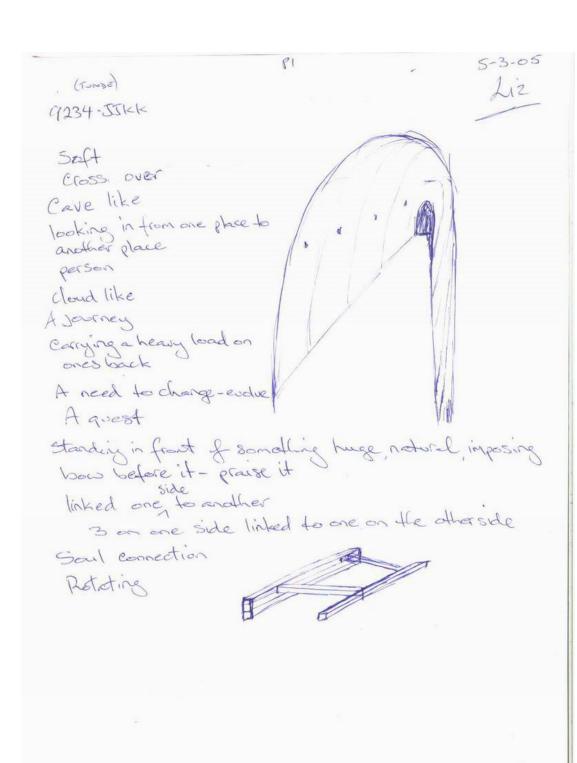

AOLB AVAULT!

AOL B COLUMN

AOLB.

BREAKS.

150FT ABOVE THREGET CENTRE SKETCH T DESCRIBE.

- A: Sour, insine scenarin, structure.
- B. PATHUM SAUCTERED WARKING.
  AROUND THE MAIN STRUCTURE.
- C. Sub structures, Souro, Anglet 1 Loang
- D. MAN WAYWAY, DEPOSE. LEMOING TO + MURY.
- E: fushing, veneration-moving. Trees!

AOL-B. GIZA PYRMIOS!

AOLB SpHINX.

Crena

Move to theat's main ecement and Describe and Sketch. BREAKS

9234 DOKK

Soul Carsmitel, Linear, Enceny, Row, Lifetowns, Rengon

ADLB. KINUS COMBER.

BREAK 1.15pm.