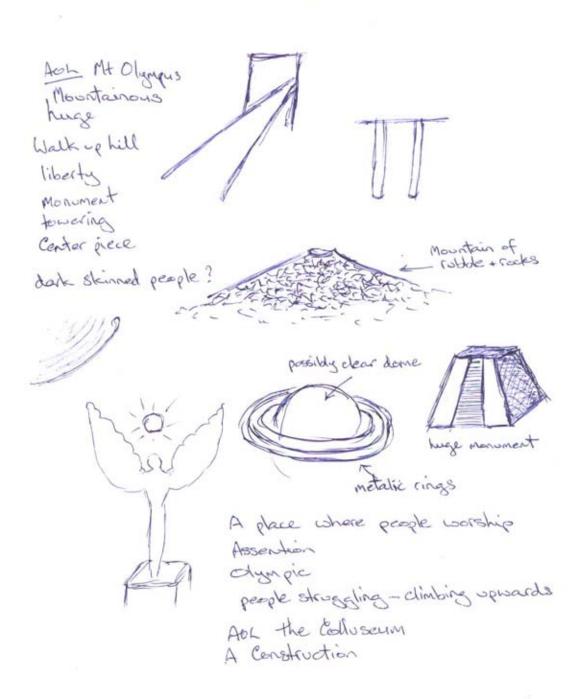

I feel the target may be some sort of old temple or monument made from rock or similar. In this place people ascend. Multiple rings seem important. The rising up of downtrodden people and liberty seemed important as well.