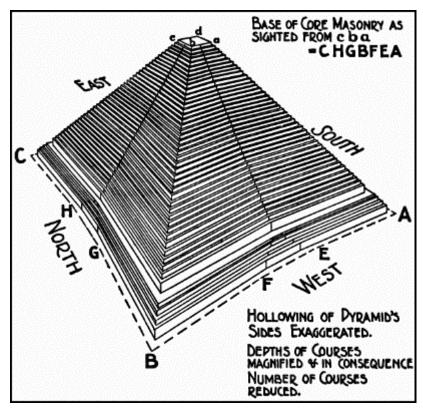

## Extra images:

9234/55KK / C.around 1.4p Solt

9234/JKK - J.b. n.l.y

9234/55KK Juhnv.up

92 heavy nh re Yellow Swirling Ad-Armagedden down 6120 biy oval Sparkling orange U14down dirty metalle Spiraling Smooth 6.9 COURSE thebter de-Airplane crish Geround deep open Parthy whining Newas great warm